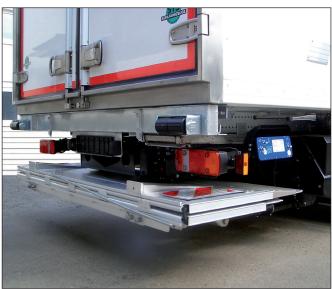

## Technical data:

- A rated load of 1500 kg at a load centre of 600 mm or a rated load of 2000 kg at a load centre of 750 mm, measured at the centre from the beginning of the platform
- Robust 4 cylinder design for optimum stability and torsional stiffness
- Aluminium platform, single fold with an integrated drive-over strip used to bridge surface mounted locks on the superstructure, lengths 1605 mm and 1808 mm, width 2400 mm
- Easy spring supported folding in/out of the latform tip by hand
- Aluminium platform, double fold with an integrated drive-over strip used to bridge surface mounted locks on the superstructure, lengths 1580 mm and 1760 mm, width 2400 mm
- Easy spring supported folding in/out of the platform pack by hand
- Lifting unit cataphoretically dip-painted, similar to RAL 9005 black.
- Aluminium platform optionally anodized, silver-coloured
- From approx. 455 kg light maximum payload
- For HGVs from a permissible total weight of 7.49 t
- Minimum clearance from approx. 1155 mm