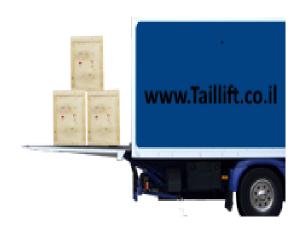

## DS 1500/2000 VAL

DAUTEL *SLIDER* DS 1500/2000VA has proven itself for years in tough daily use in shipping companies and transport operations. With a powerful load torque of 15/20 kNm or a rated load of 1500/2000 kg at a load centre of 1000 mm, measured at the centre from the beginning of the platform, these are the first choice when working with heavy loads.

For application where such a powerful load torque is not necessary, the DAUTEL *SLIDER* DS 1500/2000VAL provides a useful alternative with its low net weight and tempting price.

Because many of the same components are used, the DAUTEL *SLIDER* DS 1500/2000VAL provides the same significant system advantages provided by the DS 1500/2000VA. The easy, logical operation, the low-maintenance design, the short clearance from approx. 1155 mm, the high ground clearance and the easy installation are additional advantages.