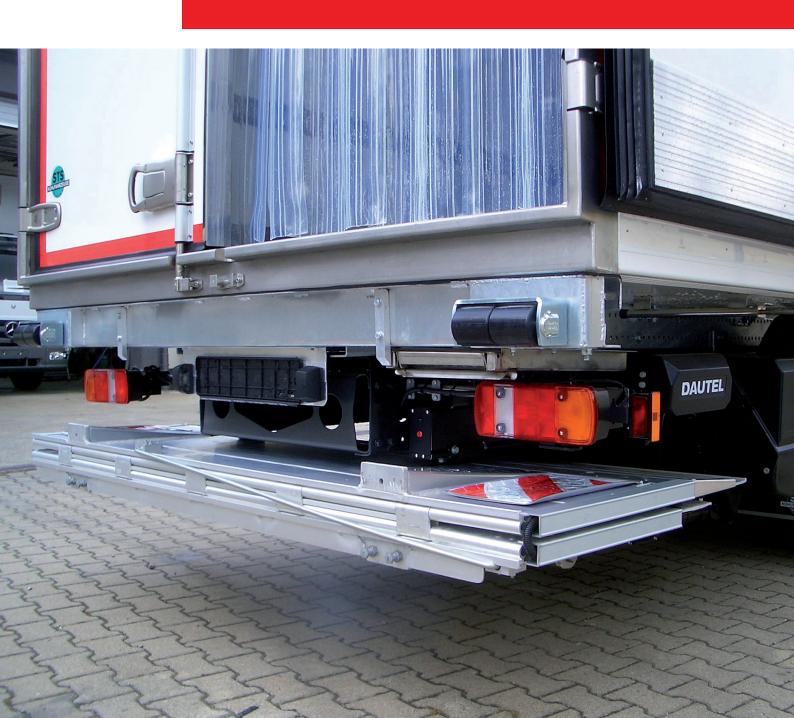

## Technical data:

- A rated load of 1500 kg at a load centre of 600 mm or a rated load of 2000 kg at a load centre of 750 mm, measured at the centre from the beginning of the platform
- Robust 4 cylinder design for optimum stability and torsional stiffness
- Aluminium platform, single fold with an integrated drive-over strip used to bridge surface mounted locks on the superstructure, lengths 1605 mm and 1808 mm, width 2400 mm
- Easy spring supported folding in/out of the latform tip by hand
- Aluminium platform, double fold with an integrated drive-over strip used to bridge surface mounted locks on the superstructure, lengths 1580 mm and 1760 mm, width 2400 mm
- Easy spring supported folding in/out of the platform pack by hand
- Lifting unit cataphoretically dip-painted, similar to RAL 9005 black.
- Aluminium platform optionally anodized, silver-coloured
- From approx. 455 kg light maximum payload
- For HGVs from a permissible total weight of 7.49 t
- Minimum clearance from approx. 1155 mm