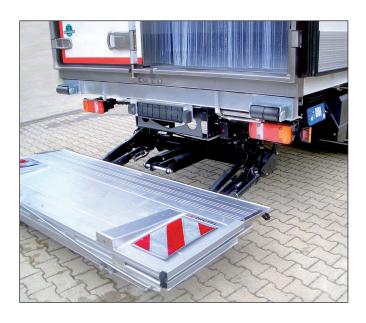

## Technical data:

- A rated load of 1500 kg at a load centre of 600 mm or a rated load of 2000 kg at a load centre of 750 mm, measured at the centre from the beginning of the platform
- Robust 4 cylinder design for optimum stability and torsional stiffness
- Aluminium platform, single fold with an integrated drive-over strip used to bridge surface mounted locks on the superstructure, lengths 1605 mm and 1808 mm, width 2400 mm
- Easy spring supported folding in/out of the latform tip by hand
- Aluminium platform, double fold with an integrated drive-over strip used to bridge surface mounted locks on the superstructure, lengths 1580 mm and 1760 mm, width 2400 mm
- Easy spring supported folding in/out of the platform pack by hand
- Lifting unit cataphoretically dip-painted, similar to RAL 9005 black.
- Aluminium platform optionally anodized, silver-coloured
- From approx. 455 kg light maximum payload
- For HGVs from a permissible total weight of 7.49 t
- Minimum clearance from approx. 1155 mm