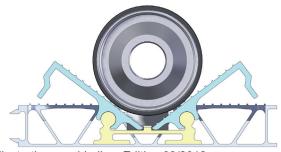

- Drop-down protector approx. 40° can be installed, type V1 800 mm wide or type F1 900 mm wide, position approx. 218 mm in front of the tip for wheel ø max. 120 mm or approx. 90° can be installed, type A1 900 mm wide, position approx. 280 mm in front of the tip for wheel ø max. 200 mm
- Drop-down protector type D1 900 mm wide, secures the rolling container forward and backward, for wheel ø ideally approx. 100 mm, max. 120 mm