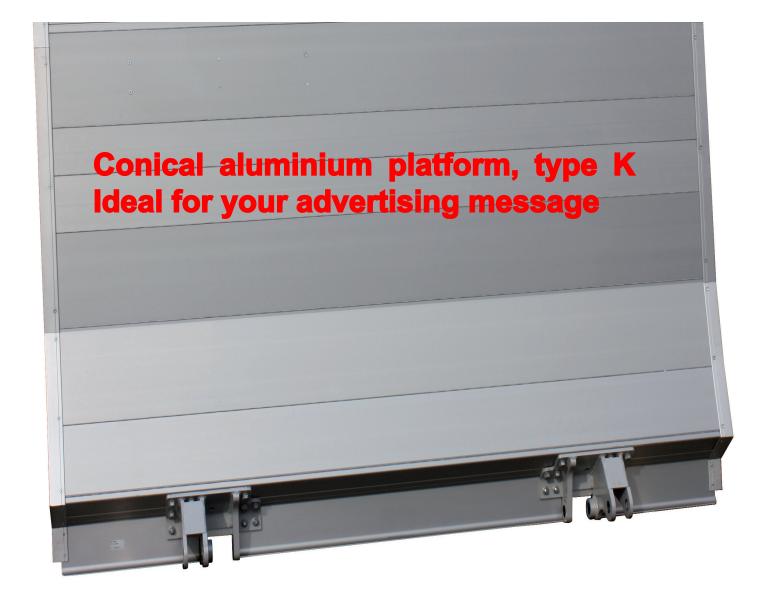

### Conical aluminium platform, type K

#### Conical aluminium platform, type K, high quality and elegant

- Laser-welded, transverse-laid profiles in driving direction
- Anti-slip surface, classification of the anti-slip property as per DIN 51130 R11 in downwardly inclined direction
- Good ground clearance and rugged profiles reduce the risk of damaging your advertising message on uneven ground
- · Proven for decades
- · Platform tip with integrated ribbed wear layer
- DL 1000 has connecting heads made of aluminium with short substructures on the first platform profile
- DL 1500L-2000S has connecting heads made of KTL-painted steel
- Optional platform, silver-coloured, anodised